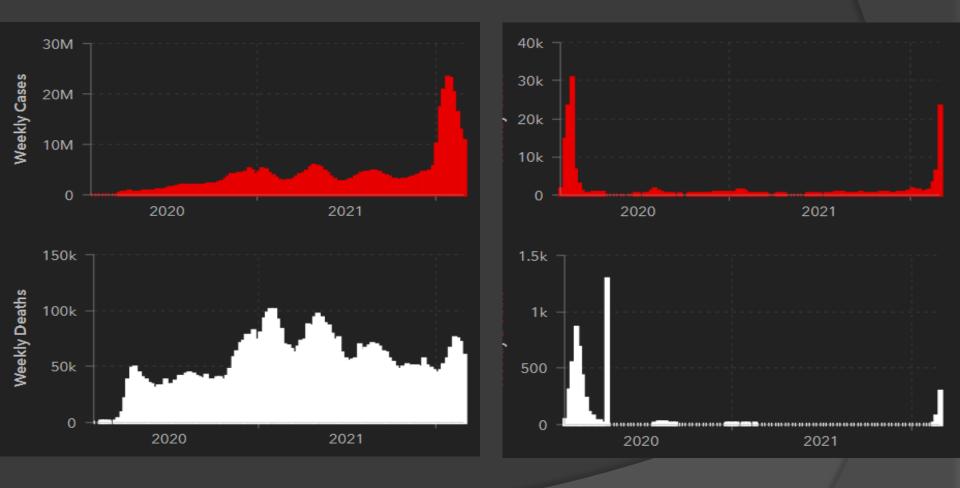

Qing WU Independent economist right now March 3, 2022

CHINA'S 2022

## Pandemic: the world & China



Qing WU

## Travels in low speed recovery



Qing WU

#### Profits of scaled service companies



数据来源:Wind

Qing WL



#### GDP growth rate, quarterly YoY



#### Foreign trades, monthly, \$100m



数据来源:Wind

# Provincial growth aims 2022

| 湖北 | 12.9%          | 7%左右      | 湖南  | 7.7%           | 6.5%以上 |
|----|----------------|-----------|-----|----------------|--------|
| 海南 | 11.2%          | 9%左右      | 广西  | 7.5%           | 6.5%以上 |
| 山西 | 9.1%           | 6.5%左右    | 云南  | 7.3%           | 7%左右   |
| 江西 | 8.8%           | 7%以上      | 西藏  | 7%             | 8%左右   |
| 江苏 | 8.6%           | 5.5%以上    | 新疆  | 7%             | 6%左右   |
| 北京 | 8.5%           | 5%以上      | 甘肃  | 6.9%           | 6.5%以上 |
| 浙江 | 8.5%           | 6%左右      | 宁夏  | 6.7%           | 7%     |
| 安徽 | 8.3% C