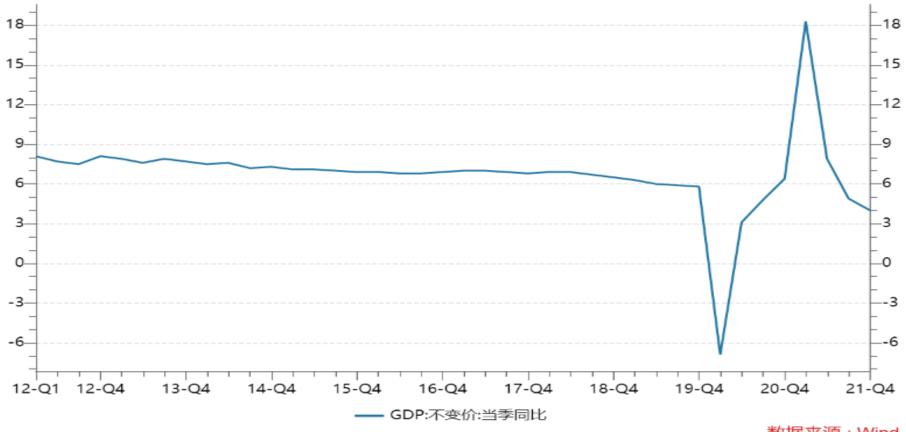

Qing WU Independent economist right now March 3, 2022

CHINA'S 2022

## Pandemic: the world & China



Qing WU

## Travels in low speed recovery



Qing WU

#### Profits of scaled service companies



数据来源:Wind

Qing WL



#### GDP growth rate, quarterly YoY



#### Foreign trades, monthly, \$100m



数据来源:Wind

# Provincial growth aims 2022

| 湖北 | 12.9%          | 7%左右      | 湖南  | 7.7%           | 6.5%以上 |
|----|----------------|-----------|-----|----------------|--------|
| 海南 | 11.2%          | 9%左右      | 广西  | 7.5%           | 6.5%以上 |
| 山西 | 9.1%           | 6.5%左右    | 云南  | 7.3%           | 7%左右   |
| 江西 | 8.8%           | 7%以上      | 西藏  | 7%             | 8%左右   |
| 江苏 | 8.6%           | 5.5%以上    | 新疆  | 7%             | 6%左右   |
| 北京 | 8.5%           | 5%以上      | 甘肃  | 6.9%           | 6.5%以上 |
| 浙江 | 8.5%           | 6%左右      | 宁夏  | 6.7%           | 7%     |
| 安徽 | 8.3% Chinanews | .com 7%以上 | 吉林  | 6.6%           | 6%左右   |
| 重庆 | 8.3%           | 5.5%左右    | 天津  | 6.6%           | 5%以上   |
| 山东 | 8.3%           | 5.5%以上    |