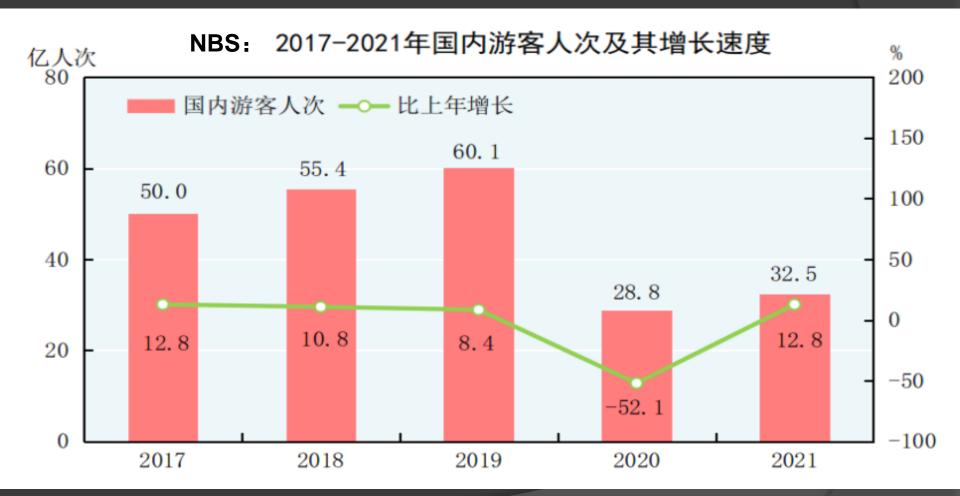

Qing WU Independent economist right now March 3, 2022

CHINA'S 2022

## Pandemic: the world & China



Qing WU

## Travels in low speed recovery



Qing WU

#### Profits of scaled service companies



数据来源:Wind

Qing WL



#### GDP growth rate, quarterly YoY



#### Foreign trades, monthly, \$100m



数据来源:Wind

# Provincial growth aims 2022

| 湖北 | 12.9%          | 7%左右      | 湖南  | 7.7%           | 6.5%以上 |
|----|----------------|-----------|-----|----------------|--------|
| 海南 | 11.2%          | 9%左右      | 广西  | 7.5%           | 6.5%以上 |
| 山西 | 9.1%           | 6.5%左右    | 云南  | 7.3%           | 7%左右   |
| 江西 | 8.8%           | 7%以上      | 西藏  | 7%             | 8%左右   |
| 江苏 | 8.6%           | 5.5%以上    | 新疆  | 7%             | 6%左右   |
| 北京 | 8.5%           | 5%以上      | 甘肃  | 6.9%           | 6.5%以上 |
| 浙江 | 8.5%           | 6%左右      | 宁夏  | 6.7%           | 7%     |
| 安徽 | 8.3% Chinanews | .com 7%以上 | 吉林  | 6.6%           |