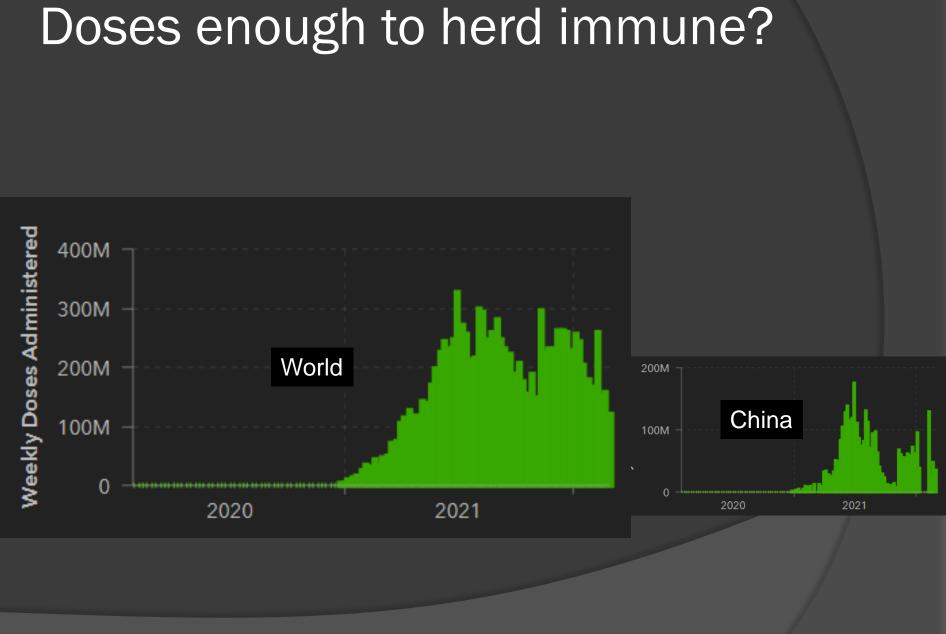

Qing WU Independent economist right now March 3, 2022

CHINA'S 2022

## Pandemic: the world & China



Qing WU

## Travels in low speed recovery



Qing WU

#### Profits of scaled service companies



数据来源:Wind

Qing WL



#### GDP growth rate, quarterly YoY



#### Foreign trades, monthly, \$100m



数据来源:Wind

# Provincial growth aims 2022

| 湖北 | 12.9%          | 7%左右      | 湖南  | 7.7%           | 6.5%以上 |
|----|----------------|-----------|-----|----------------|--------|
| 海南 | 11.2%          | 9%左右      | 广西  | 7.5%           | 6.5%以上 |
| 山西 | 9.1%           | 6.5%左右    | 云南  | 7.3%           | 7%左右   |
| 江西 | 8.8%           | 7%以上      | 西藏  | 7%             | 8%左右   |
| 江苏 | 8.6%           | 5.5%以上    | 新疆  | 7%             | 6%左右   |
| 北京 | 8.5%           | 5%以上      | 甘肃  | 6.9%           | 6.5%以上 |
| 浙江 | 8.5%           | 6%左右      | 宁夏  | 6.7%           | 7%     |
| 安徽 | 8.3% Chinanews | .com 7%以上 | 吉林  | 6.6%           | 6%左右   |
| 重庆 | 8.3%           | 5.5%左右    | 天津  | 6.6%           | 5%以上