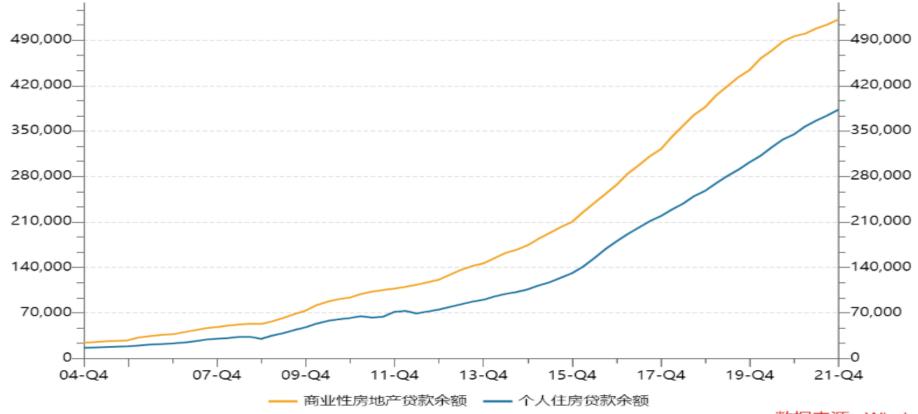

.9%           | 6.5%以上 |
| 浙江 | 8.5%           | 6%左右      | 宁夏  | 6.7%           | 7%     |
| 安徽 | 8.3% Chinanews | .com 7%以上 | 吉林  | 6.6%           | 6%左右   |
| 重庆 | 8.3%           | 5.5%左右    | 天津  | 6.6%           | 5%以上   |
| 山东 | 8.3%           | 5.5%以上    | 河北日 | Menewscon 6.5% | 6.5%   |
| 四川 | 8.2%           | 6.5%左右    | 陕西  | 6.5%           | 6%左右   |
| 上海 | 8.1%           | 5.5%左右    | 河南  | 6.3%           | 7%     |
| 贵州 | 8.1%           | 7%左右      | 内蒙古 | 6.3%           | 6%左右   |
| 广东 | 8%             | 5.5%左右    | 黑龙江 | 6.1%           | 5.5%左右 |
| 福建 | 8.0%           | 6.5%      | 辽宁  | 5.8%           | 5.5%以上 |
|    |                |           | 青海  | 5.7%           | 5.5%左右 |

# Housing sales on 1<sup>st</sup> & 2<sup>nd</sup> tie cities



Qing WL

## Housing finance



数据来源:Wind

Qing WL

## An "internet finance" bubble



来源:中国人民银行,中国互联网信息中心,市场公开资料,根据艾瑞统计模型核算。

©2017.12 iResearch Inc

www.iresearch.com.cn

Qing WU

# THANK YOU. 😤